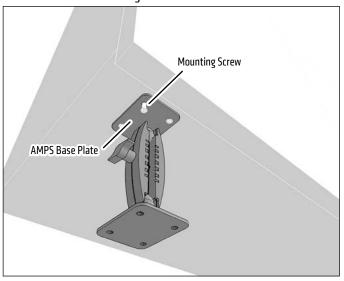

**Package Contents:** 

RM2XAMPS-MET - Heavy-Duty 80mm 4-Hole AMPS to 4-Hole AMPS Mounting Pedestal

• Attach the pedestal to the mounting surface through the AMPS base plate. Choose the screws (not included) that will work best on the chosen mounting surface.