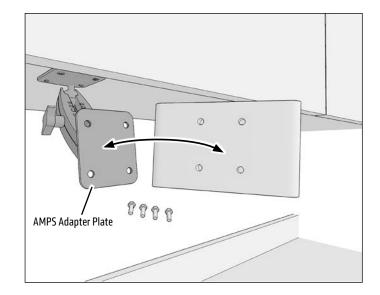

2 Attach any AMPS-compatible device, holder, or adapter (not included, sold separately) to the AMPS adapter plate.

3 Loosen adjustment knob to adjust position. Retighten to set.