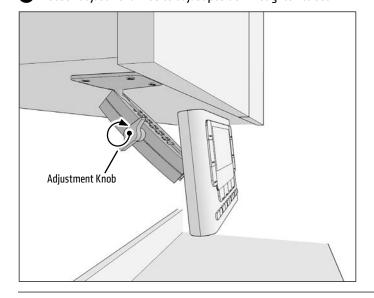

2 Attach any AMPS-compatible device, holder, or adapter (not included, sold separately) to the AMPS adapter plate.

3 Loosen adjustment knob to adjust position. Retighten to set.